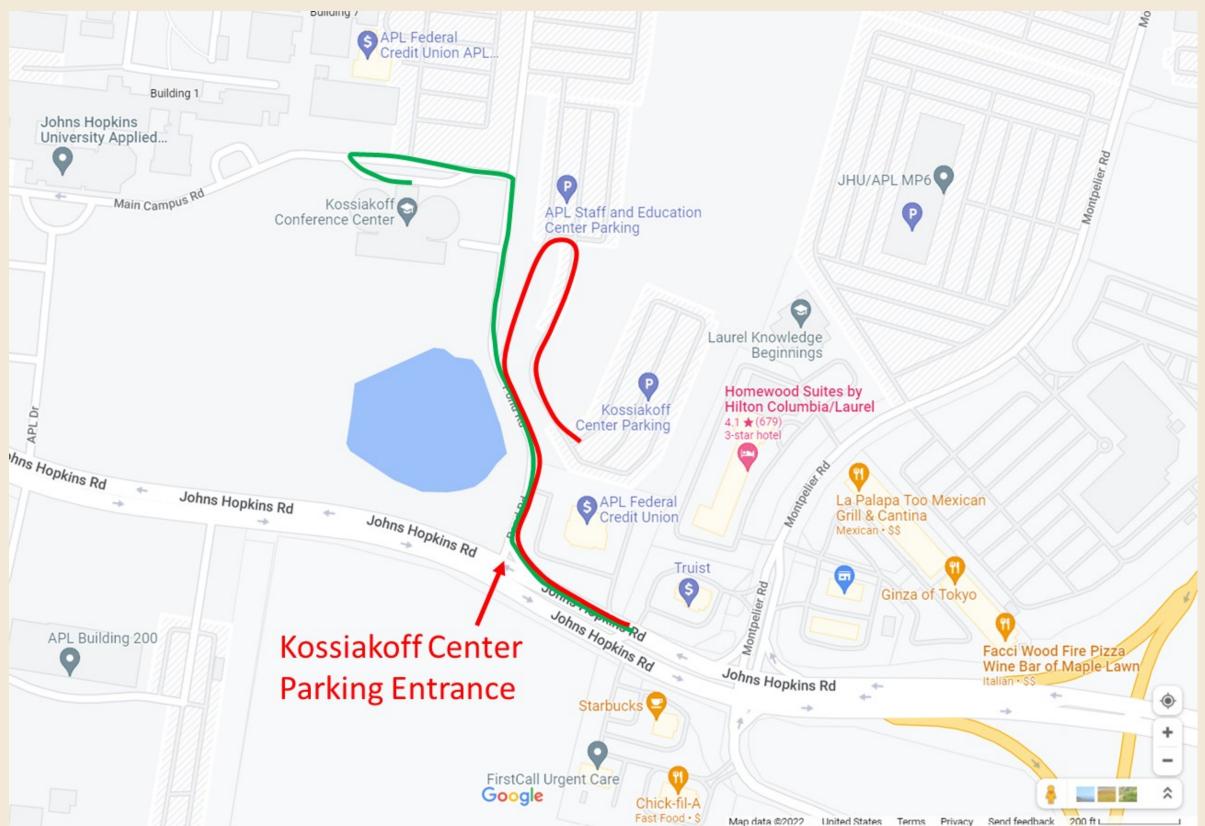

#### **Driving Directions:**

Kossiakoff Center: From Johns Hopkins Road, turn right onto Pond Road. The parking is to the lower right, off of Pond Road.

#### **Parking Directions:**

Make sure you turn into the Kossiakoff Center parking entrance and not the APL main entrance. The parking entrance is the first right after Montpelier Rd. past the bank.

Please do not park in the Visitor Parking across from the Kossiakoff Center main entrance. Visitor parking spaces around the K-Center are reserved and not for event visitors.

## • To the parking lot (Red route on the map)

Follow the road towards the K-Center (up on the hill on your left). Take the fork to your right to get to the lower level parking lots.

### For unloading and loading (Green route on the map)

If you need to unload large items at the Kossiakoff Center, drive up to the K-Center main entrance and unload your packages. Once you are done unloading, please park in one of the lower level parking lots.